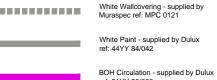

## WALL FINISHES SCHEDULE

ref: 51YY 83/060

Dulux ref: 20YY 67/084

Feature Wall (to be confirmed) Green paint - Dulux 07 GG 08/244

GROUP PROPERTY

| HALIFAX - I finity Road, HALIFAX, West Yorkshire, HX1 2RG                       |                                  |
|---------------------------------------------------------------------------------|----------------------------------|
| PROJECT ADDRESS<br>Lloyds Bank<br>South Shields, King Street<br>101 King Street | SCALE<br>A1 - 1:50<br>A3 - 1:100 |
| SOUTH SHIELDS NE33 1DT                                                          | DATE                             |
| DRAWING DESCRIPTION                                                             | 27.01.15                         |
| Second Floor<br>Proposed Finishes Plan                                          | DRAWN BY                         |
|                                                                                 | GAR                              |
| DRAWING NUMBER                                                                  | REVISION                         |
| 50689600-AR01-02-2603                                                           | -                                |

## **GENERAL NOTE:**

ALLOW FOR ALL PAINTED SOFT WOOD SKIRTINGS, DOOR FRAMES & ARCHITRAVES TO BE PAINTED SANDSTONE - DULUX REF: 40YY 60/103 IN BOTH FRONT AND BACK OF HOUSE AREAS

ANY PIPEWORK TO BE PAINTED TO MATCH ADJACENT WALL COLOUR