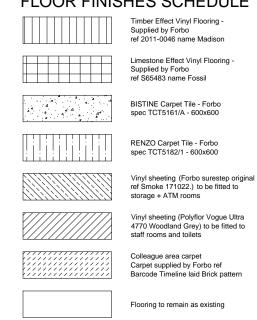

## SECOND FLOOR PLAN

## **GENERAL NOTE:**

ALLOW FOR ALL PAINTED SOFT WOOD SKIRTINGS, DOOR FRAMES & ARCHITRAVES TO BE PAINTED SANDSTONE - DULUX REF: 40YY 60/103 IN BOTH FRONT AND BACK OF HOUSE AREAS

ANY PIPEWORK TO BE PAINTED TO MATCH ADJACENT WALL COLOUR

TIMBER STAIRCASE HANDRAILS TO BE REFRESHED

## FLOOR FINISHES SCHEDULE



## WALL FINISHES SCHEDULE



ref: 51YY 83/060

Dulux ref: 20YY 67/084

Feature Wall (to be confirmed) Green paint - Dulux 07 GG 08/244



GROUP PROPERTY

| HALIFAX - I finity Road, HALIFAX, West Yorkshire, HX1 2RG                       |                                  |
|---------------------------------------------------------------------------------|----------------------------------|
| PROJECT ADDRESS<br>Lloyds Bank<br>South Shields, King Street<br>101 King Street | SCALE<br>A1 - 1:50<br>A3 - 1:100 |
| SOUTH SHIELDS NE33 1DT                                                          | DATE                             |
| DRAWING DESCRIPTION                                                             | 27.01.15                         |
| Second Floor<br>Proposed Finishes Plan