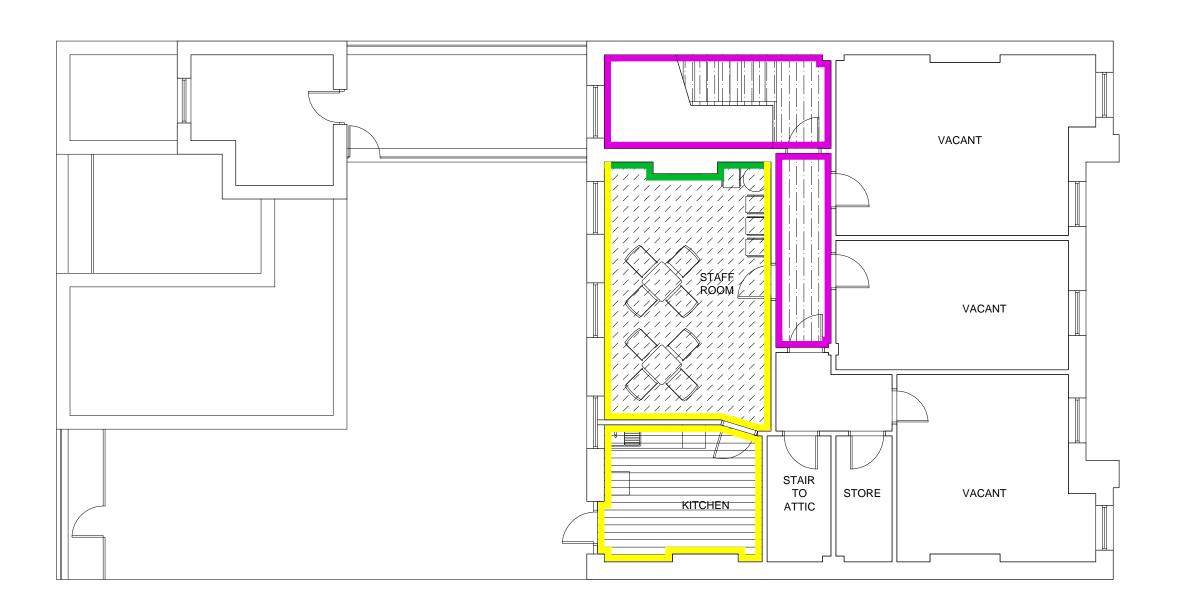

## SECOND FLOOR PLAN

## **GENERAL NOTE:**

ALLOW FOR ALL PAINTED SOFT WOOD SKIRTINGS, DOOR FRAMES & ARCHITRAVES TO BE PAINTED SANDSTONE - DULUX REF: 40YY 60/103 IN BOTH FRONT AND BACK OF HOUSE AREAS

ANY PIPEWORK TO BE PAINTED TO MATCH ADJACENT WALL COLOUR

TIMBER STAIRCASE HANDRAILS TO BE REFRESHED

## FLOOR FINISHES SCHEDULE



## WALL FINISHES SCHEDULE



ref: 51YY 83/060

Dulux ref: 20YY 67/084

Feature Wall (to be confirmed) Green paint - Dulux 07 GG 08/244



GROUP PROPERTY

| HALIFAX - I finity Road, HALIFAX, West Yorkshire, HX1 2RG                       |                                  |
|---------------------------------------------------------------------------------|----------------------------------|
| PROJECT ADDRESS<br>Lloyds Bank<br>South Shields, King Street<br>101 Kin